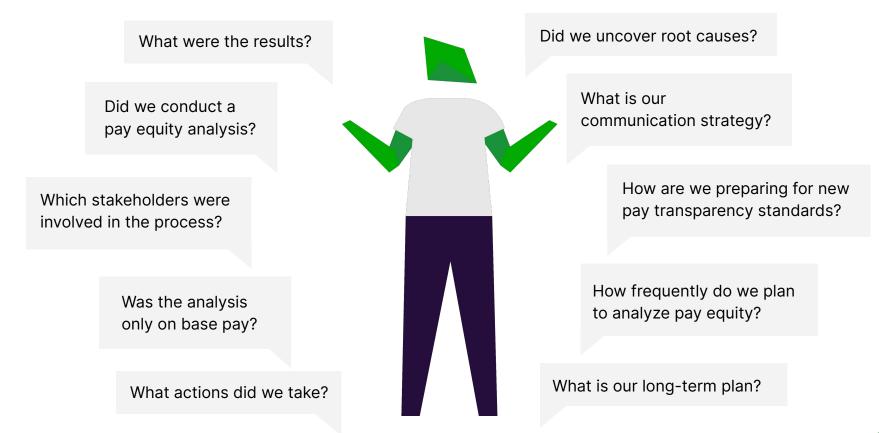

## Questions boards ask about pay & workplace equity

Top 10 Questions for Board Members to Ask Executives About Pay Equity, Syndio blog